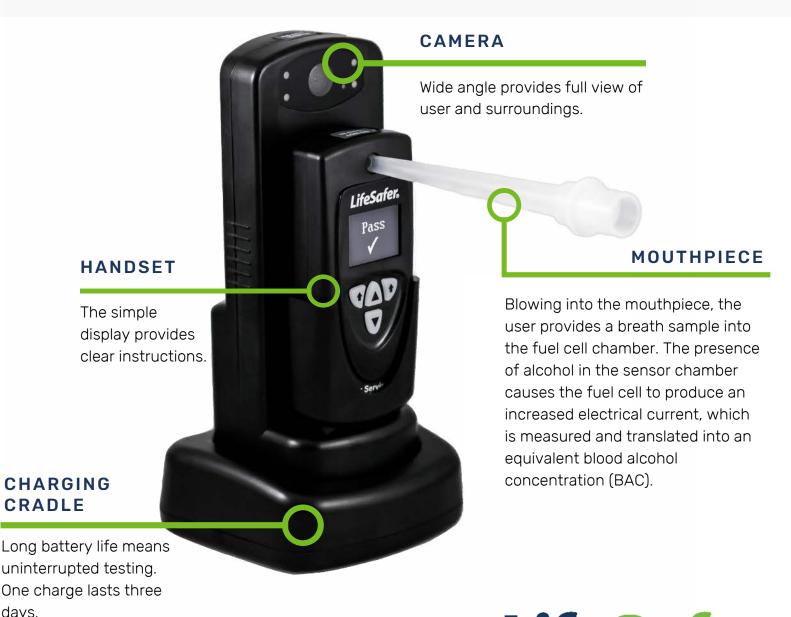

## PORTABLE ALCOHOL MONITORING DEPENDABLE AND AFFORDABLE

- Real-time and evidentiary-quality reporting
- Up to 24 programmable, random, or on-demand tests per day
- Wide-angle camera allows for witnessed testing
- GPS assures client compliance
- Text & Email reporting options
- Truly mobile & easy for clients to use
- Detects low BAC 'Maintenance Drinking' missed by other units
- No stigma of tethered CAM units

days.

CHARGING CRADLE

lifesafer.com